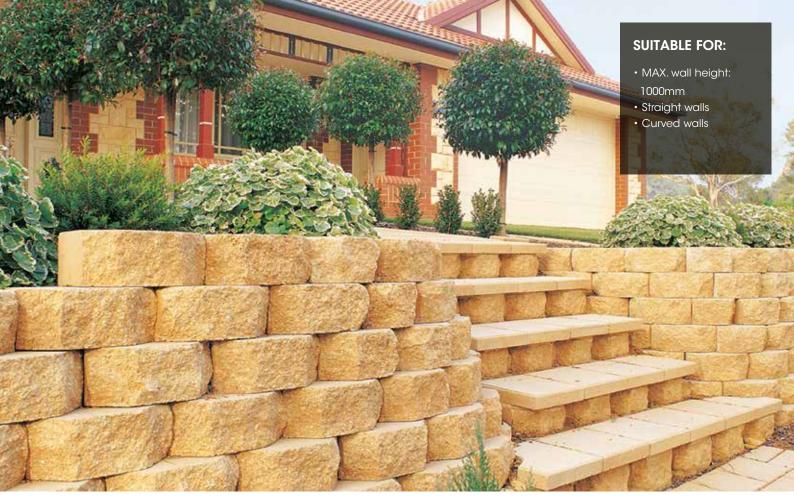

Above: Valleystone - Hawkesbury Yellow

## Versatility and style.

From creatively designed paths and courtyards, to naturally textured garden retaining walls, the Valleystone system offers a versatile design enabling curves to be built with ease, as well as stairs and straight walls.