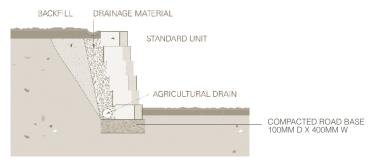

### **Typical Cross Section**

Please Note: Backfill should be no higher than the top of the retaining wall