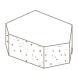

## Angled Unit

Size(mm): 295L x 203W x 125H

Face area: 27.1 units per m<sup>2</sup>

Weight (each): 13kg

#### **Straight Sided Unit**

Size(mm): 295L x 203W x 125H Weight (each): 14.9kg

Face area: 27.1 units per m<sup>2</sup>